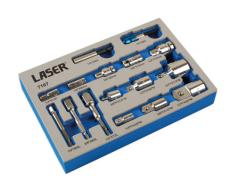

## **Convertor Set 16pc**

Comprehensive socket convertor and bit adaptor set covering drive sizes from 1/4" to 3/4".

## **Additional Information**

- 6 x socket convertors: 1/2"D (F) to 3/4"D (M), 3/4"D (F) to 1/2"D (M), 3/8"D (F) to 1/2"D (M), 1/2"D (F) to 3/8"D (M), 1/4"D (F) to 3/8"D (M), 3/8"D (F) to 1/4"D (M).
- 5 x bit adaptors: 1/2"D x 10mm Hex, 3/8"D x 10 Hex, 3/8"D x 8mm Hex, 1/4"D x 8mm Hex, 1/4"D x 1/4".
- 3 x quick chuck socket drivers: 1/4" x 1/4"D, 1/4" x 3/8"D, 1/4" x 1/2"D.
- 2 x bit holders: 1/4" x 60mm long (one with quick release feature in stainless steel).
- Presented in an EVA foam tray convenient for user storage and limiting packaging waste.