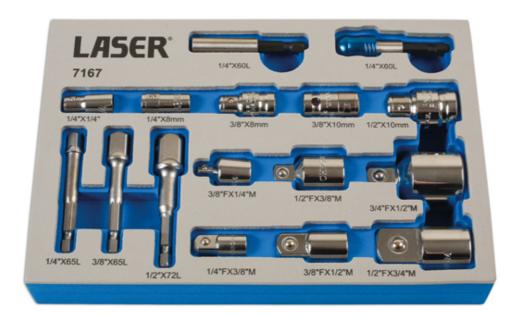

## **Convertor Set 16pc**

Comprehensive socket convertor and bit adaptor set covering drive sizes from 1/4" to 3/4".

## **Additional Information**

- 6 x socket convertors: 1/2"D (F) to 3/4"D (M), 3/4"D (F) to 1/2"D (M), 3/8"D (F) to 1/2"D (M), 1/2"D (F) to 3/8"D (M), 1/4"D (F) to 3/8"D (M), 3/8"D (F) to 1/4"D (M).
- 5 x bit adaptors: 1/2"D x 10mm Hex, 3/8"D x 10 Hex, 3/8"D x 8mm Hex, 1/4"D x 8mm Hex, 1/4"D x 1/4".
- 3 x quick chuck socket drivers: 1/4" x 1/4"D, 1/4" x 3/8"D, 1/4" x 1/2"D.
- 2 x bit holders: 1/4" x 60mm long (one with quick release feature in stainless steel).
- Presented in an EVA foam tray convenient for user storage and limiting packaging waste.